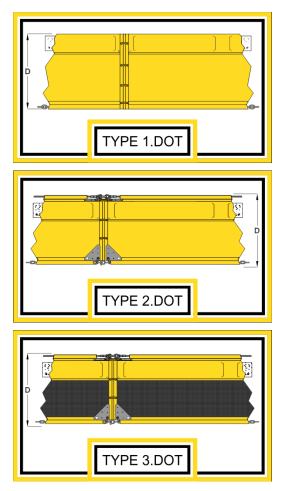

## DESCRIPTION

TF-TB Geotextiles are permeable and/or impermeable floating barriers to restrict sedimentation near bodies of water. Turbidity barriers are available in three types suited for different flow/current applications.

akes

|                     | Material Content       |                          |  |
|---------------------|------------------------|--------------------------|--|
| Material            | Polypropylene          |                          |  |
|                     |                        |                          |  |
|                     |                        |                          |  |
| Standard Unit Sizes |                        |                          |  |
| Dimensions          | 5' x 50'               |                          |  |
|                     |                        |                          |  |
| Barrier Type        | Flow Contitions        | Typical Applic           |  |
| Barrier Type        |                        | , prear / ppre           |  |
| TF-TB-TYPE 1        | limited to no currents | Ponds, small streams, an |  |
|                     |                        |                          |  |

| TF-TB-TYPE 2 | up to 5 fps | Streams, Lakes, intercoastal areas, tides                                                    |
|--------------|-------------|----------------------------------------------------------------------------------------------|
| TF-TB-TYPE 3 | up to 5 fps | High flow area where DOT specifications call for<br>filter fabric to reduce curtain pressure |